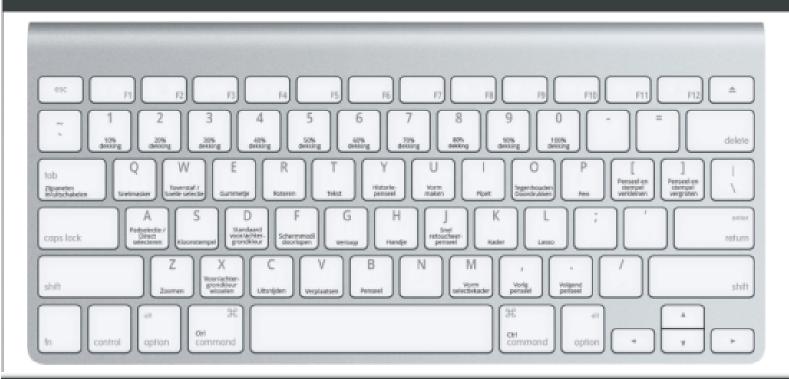

## ADOBE PHOTOSHOP SNELTOETSEN

## HANDIGE TOETS COMBINATIES

Gebruik op een Mac de CMD-knop in plaats van Ctrl

Ctrl + N Ctrl + W

Ctrl + S

Ctrl + Shift + S

Ctrl + Z

Ctrl + Shift + Z

Ctrl + Alt + Z

Ctrl + T

Ctrl + X

Ctrl + A

Ctrl + C

Ctrl + V

- Nieuwe afbeelding openen

Huidige afbeelding sluiten

Huidig bestand opslaan

Huidig bestand opslaan als

- Laatste actie ongedaan maken

- Herhalen (historie)

Stap teruggaan (historie)

- Vrije transformatie

Knippen

Alles selecteren

Kopiëren

- Plakken

Ctrl + Alt + I

Ctrl + - (minteken)

Ctrl + + (plusteken)

Ctrl + 0

Ctrl + 1

Shift + Tab

Ctrl + Shift + N

Ctrl + J

 $\mathsf{Ctrl} + \mathsf{E}$ 

Ctrl + Shift + E

Ctrl + G

Afbeeldingsgrootte

- Uitzoomen

- Inzoomen

- Passend in het venster

- Ingezoomd op 100%

- Paletten verbergen/tonen

Nieuwe laag

Huidige laag dupliceren

Lagen samenvoegen

Alle lagen samenvoegen

- Lagen groeperen

Contact | Fotogroep-Focus